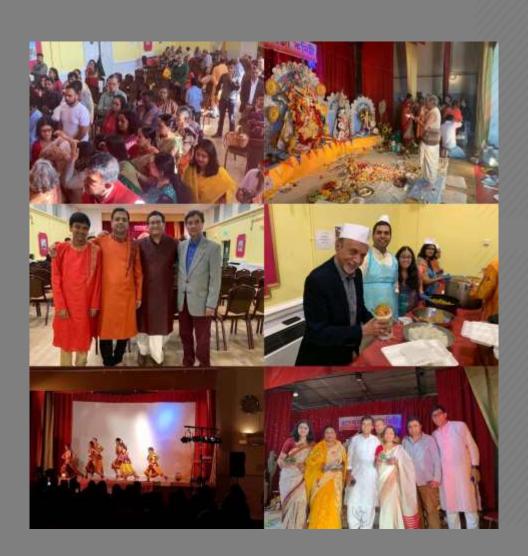

For a change, there will be no crowd thronging the Penyrheol Community Centre. The excitement and hard work of setting up and cleaning up will be missed. There will be no queue for the mouth-watering food served up by Krishna, Moon and the catering team. There will be no gathering of the 'usual suspects' outside the kitchen door in the evenings for the 'innocent spirit-ual' adda.

It is not all doom and gloom. Last year we celebrated Durga Puja, Kali Puja and this year Saraswati Puja with great success. As ever, we had great attendance by so many from near and far, great food and fantastic cultural events whilst the mainstay the Pujas themselves were always immaculately held by our priests Kanai Chatterjee and Anirban Mukhopadhyay.

At short notice we held a fun filled Diwali Party which was as ever, sold out.

Our members were very generous in supporting our endeavours to bring relief to those devastated by Cyclone Amphan and a large collection was made in a very short time. Special mention must go to Dr Sankar Das who arranged the transfer of funds to bodies in India.