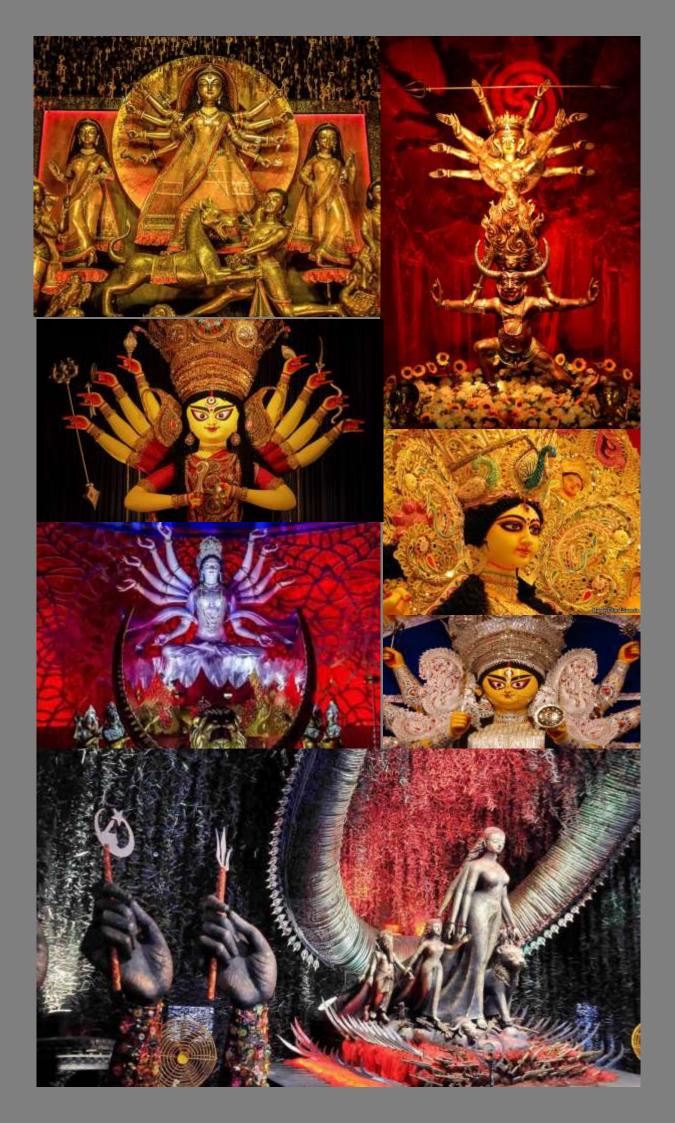

#### A WARM & SOCIALLY DISTANCED SUBHO BIJOYA FRIENDS

Dr Shiladitya Sinha

Durga as a migrant worker. Clay sculpture by Pallab Bhowmick, who has been been doing socially relevant art. Inspired by Bikash Bhattacharya's stunning female subjects, with a signature look and smudged bindi. While the mother holds a naked child, the two girls hold a swan and an owl respectively, evoking mythology but have faces far older than their

The ten hands hold bags of grain. Yes, today people need nurture and food.

It's an eerie installation raising many questions. Are we celebrating the inner strength and resilience of the migrant mother? Are we making a socially relevant connection bringing the migrant/refugee centre stage? Or as Ashish Nandi wrote many years ago about compensatory glorification, are we ideologically elevating woman to a goddess only to fudge her lack of socio-economic-familial power? Photo and words: Sangeeta Datta