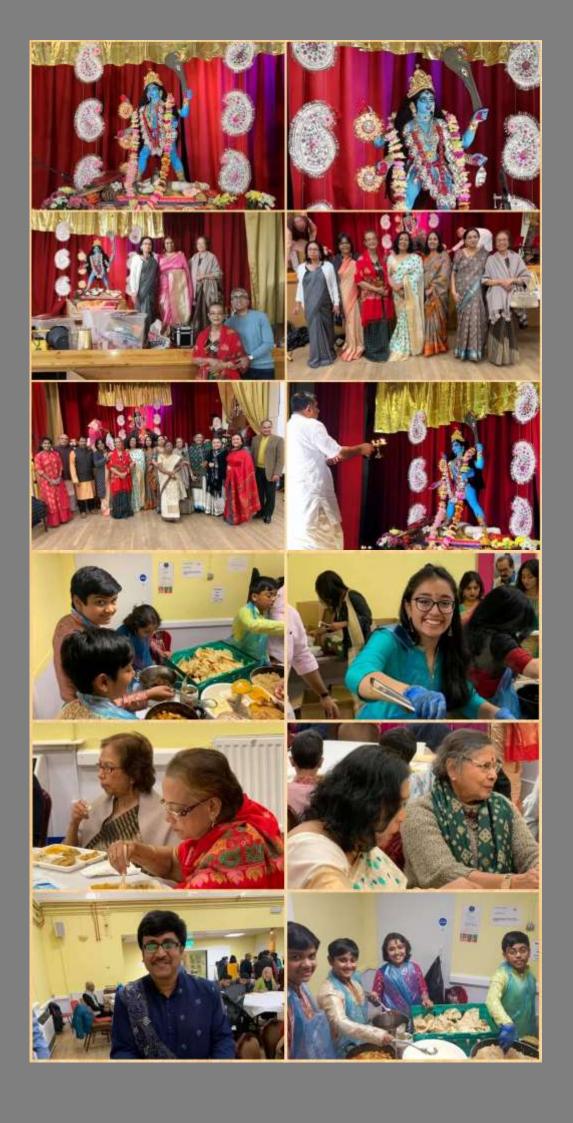

It is not all doom and gloom. Last year we celebrated Durga Puja, Kali Puja and this year Saraswati Puja with great success. As ever, we had great attendance by so many from near and far, great food and fantastic cultural events whilst the mainstay the Pujas themselves were always immaculately held by our priests Kanai Chatterjee and Anirban Mukhopadhyay.