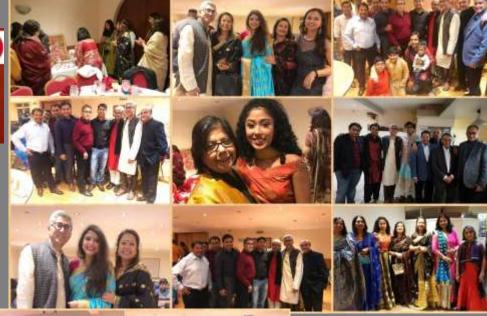

At short notice we held a fun filled Diwali Party which was as ever, sold out.

Our members were very generous in supporting our endeavours to bring relief to those devastated by Cyclone Amphan and a large collection was made in a very short time. Special mention must go to Dr Sankar Das who arranged the transfer of funds to bodies in India.