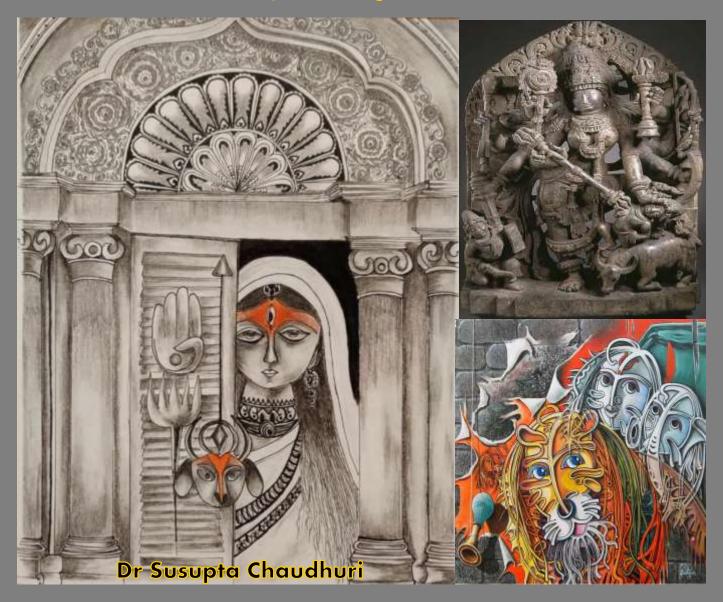

#### A WARM & SOCIALLY DISTANCED SUBHO BIJOYA FRIENDS

Dr Shiladitya Sinha

Durga as a migrant worker. Clay sculpture by Pallab Bhowmick, who has been been doing socially relevant art. Inspired by Bikash Bhattacharya's stunning female subjects, with a signature look and smudged bindi. While the mother holds a naked child, the two girls hold a swan and an owl respectively, evoking mythology but have faces far older than their

The ten hands hold bags of grain. Yes, today people need nurture and food.

It's an eerie installation raising many questions. Are we celebrating the inner strength and resilience of the migrant mother? Are we making a socially relevant connection bringing the migrant/refugee centre stage? Or as Ashish Nandi wrote many years ago about compensatory glorification, are we ideologically elevating woman to a goddess only to fudge her lack of socio-economic-familial power? Photo and words: Sangeeta Datta