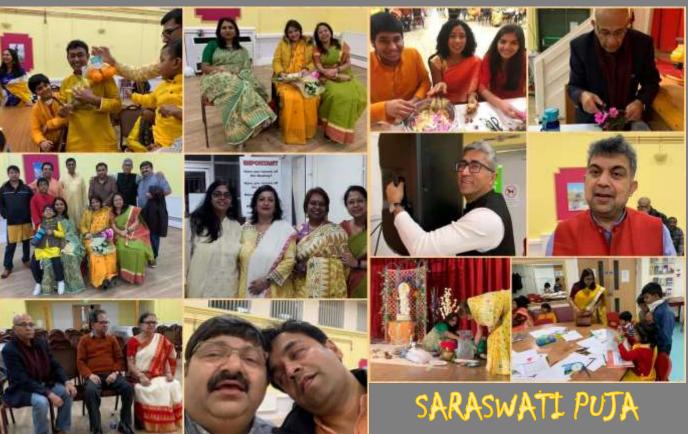

It is not all doom and gloom. Last year we celebrated Durga Puja, Kali Puja and this year Saraswati Puja with great success. As ever, we had great attendance by so many from near and far, great food and fantastic cultural events whilst the mainstay the Pujas themselves were always immaculately held by our priests Kanai Chatterjee and Anirban Mukhopadhyay.