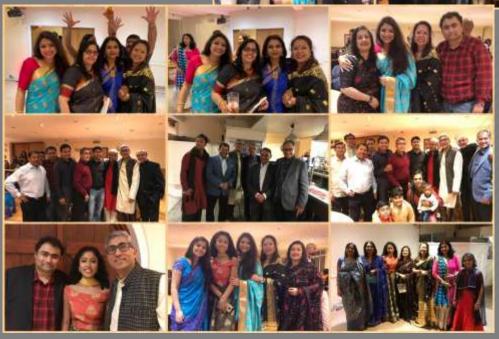

At short notice we held a fun filled Diwali Party which was as ever, sold out.

Our members were very generous in supporting our endeavours to bring relief to those devastated by Cyclone Amphan and a large collection was made in a very short time. Special mention must go to Dr Sankar Das who arranged the transfer of funds to bodies in India.