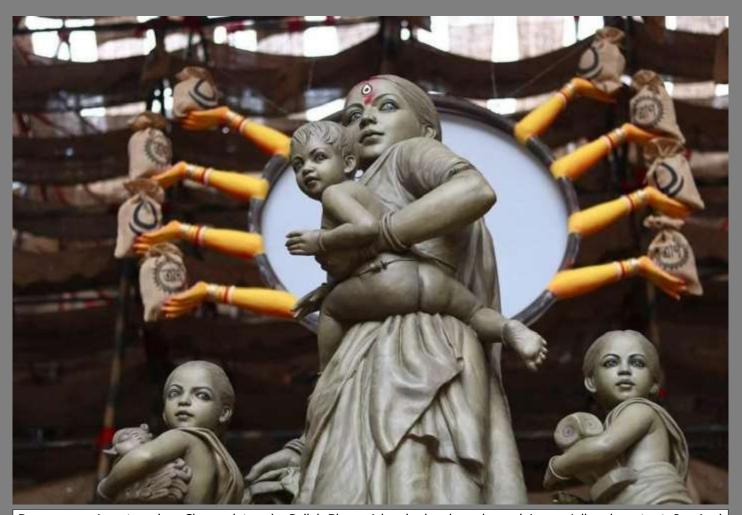

#### A WARM & SOCIALLY DISTANCED SUBHO BIJOYA FRIENDS

Dr Shiladitya Sinha

Durga as a migrant worker. Clay sculpture by Pallab Bhowmick, who has been been doing socially relevant art. Inspired by Bikash Bhattacharya's stunning female subjects, with a signature look and smudged bindi. While the mother holds a naked child, the two girls hold a swan and an owl respectively, evoking mythology but have faces far older than their

The ten hands hold bags of grain. Yes, today people need nurture and food.

It's an eerie installation raising many questions. Are we celebrating the inner strength and resilience of the migrant mother? Are we making a socially relevant connection bringing the migrant/refugee centre stage? Or as Ashish Nandi wrote many years ago about compensatory glorification, are we ideologically elevating woman to a goddess only to fudge her lack of socio-economic-familial power? Photo and words: Sangeeta Datta