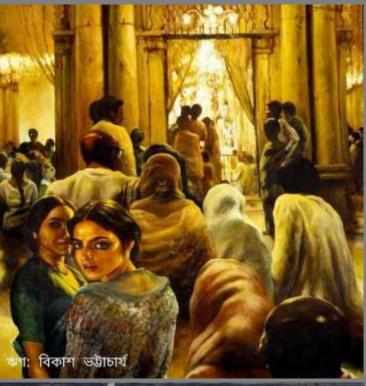

#### A WARM & SOCIALLY DISTANCED SUBHO BIJOYA FRIENDS

Dr Shiladitya Sinha

Durga as a migrant worker. Clay sculpture by Pallab Bhowmick, who has been been doing socially relevant art. Inspired by Bikash Bhattacharya's stunning female subjects, with a signature look and smudged bindi. While the mother holds a naked child, the two girls hold a swan and an owl respectively, evoking mythology but have faces far older than their

The ten hands hold bags of grain. Yes, today people need nurture and food.

It's an eerie installation raising many questions. Are we celebrating the inner strength and resilience of the migrant mother? Are we making a socially relevant connection bringing the migrant/refugee centre stage? Or as Ashish Nandi wrote many years ago about compensatory glorification, are we ideologically elevating woman to a goddess only to fudge her lack of socio-economic-familial power? Photo and words: Sangeeta Datta