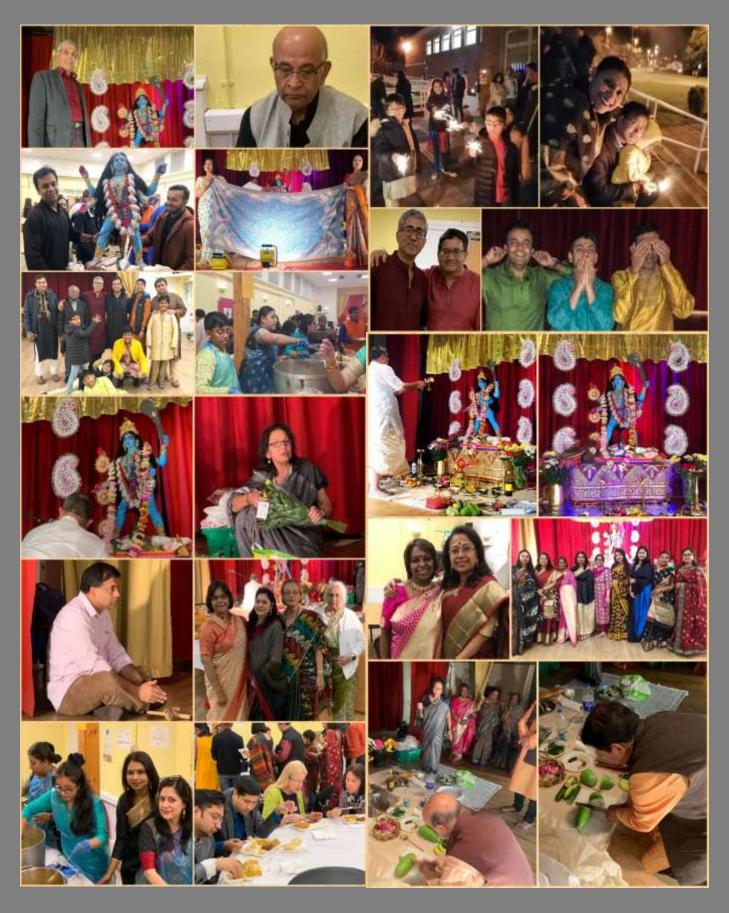

It is not all doom and gloom. Last year we celebrated Durga Puja, Kali Puja and this year Saraswati Puja with great success. As ever, we had great attendance by so many from near and far, great food and fantastic cultural events whilst the mainstay the Pujas themselves were always immaculately held by our priests Kanai Chatterjee and Anirban Mukhopadhyay.