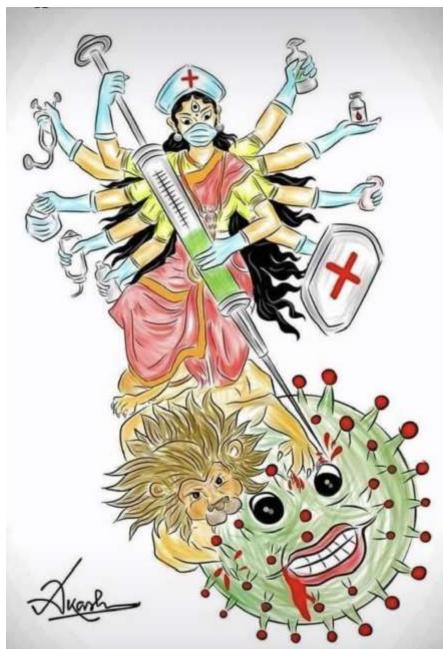

#### Puja 2020

Blimey! What a catastrophe! A virus, The modern 'Asura' Slays all hopes of the Worshipers of 'Durga'.

The demon king With his Covid ring Has outclassed the Mother With 19 limbs.

Yet the 'Bong' Ever so strong With wily craft and full of art Will not give up.

He cannot sit back And let the Puja pass. Nor can he hold back And watch the demon laugh.

All over the world The Bengali 'Dhak' Beats with nostalgic rhythm of The virtual 'Dhak-er Naach'

And, the inimitable, 'Kash Phul-er' saaj' Melts the emotions of The Bengali mass.

Always the winners And creators of dreams, Will stand together And face the wrath Of 'Mahisasura', the demon king.

Wales Puja Committee In desire earnest, Strives to share its joys That over the year it has harnessed.