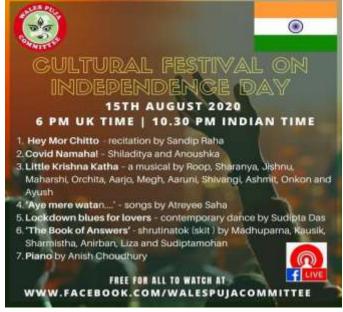

Liza could not have taken over as the Cultural Officer in a more difficult year. She not only has to follow Sinjini's act but also has to run a virtual show! She has risen to the challenge and is putting on a stellar performance. We had a couple of virtual cultural programmes already, including one on 15<sup>th</sup> August to celebrate Indian Independence Day. We all are waiting eagerly for another super show during the Durga Pujo.

With the onset of Covid we had to look at a new way of doing things. To keep up cheer and bring our community together we organised two cultural extravaganzas, a pilot on Zoom followed by a celebration of India's Independence Day using new streaming technologies both meeting great approval. We also had the pleasure of Zooming an interview of Krishnendu Mazumdar, the President of BAFTA and the son of one of our founding fathers.