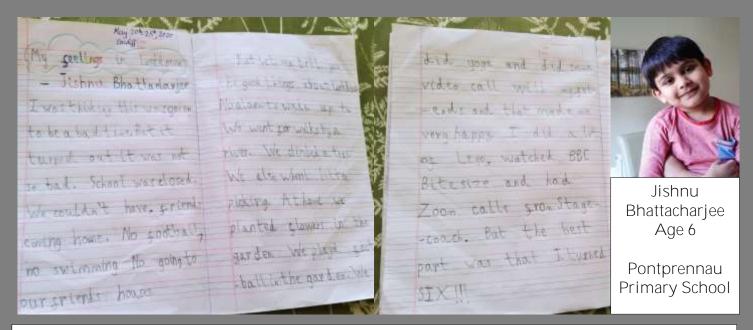

#### Children and Durga Puja

We would like to request parents to get their children to draw or write about Durga Puja with particular focus on current times.

Please post them on Wales Puja Committee's facebook page.