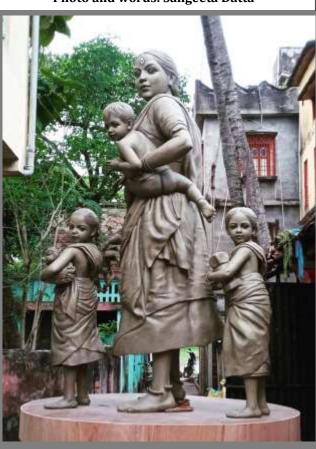

#### A WARM & SOCIALLY DISTANCED SUBHO BIJOYA FRIENDS

Dr Shiladitya Sinha

Durga as a migrant worker. Clay sculpture by Pallab Bhowmick, who has been been doing socially relevant art. Inspired by Bikash Bhattacharya's stunning female subjects, with a signature look and smudged bindi. While the mother holds a naked child, the two girls hold a swan and an owl respectively, evoking mythology but have faces far older than their

The ten hands hold bags of grain. Yes, today people need nurture and food.

It's an eerie installation raising many questions. Are we celebrating the inner strength and resilience of the migrant mother? Are we making a socially relevant connection bringing the migrant/refugee centre stage? Or as Ashish Nandi wrote many years ago about compensatory glorification, are we ideologically elevating woman to a goddess only to fudge her lack of socio-economic-familial power? Photo and words: Sangeeta Datta