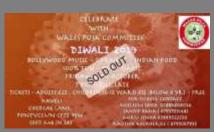

At short notice we held a fun filled Diwali Party which was as ever, sold out.

Our members were very generous in supporting our endeavours to bring relief to those devastated by Cyclone Amphan and a large collection was made in a very short time. Special mention must go to Dr Sankar Das who arranged the transfer of funds to bodies in India.