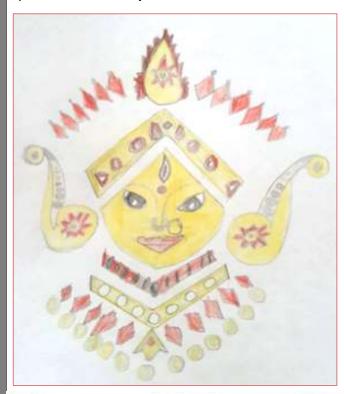

#### Children and Durga Puja

We would like to request parents to get their children to draw or write about Durga Puja with particular focus on current times.

Please post them on Wales Puja Committee's facebook page.